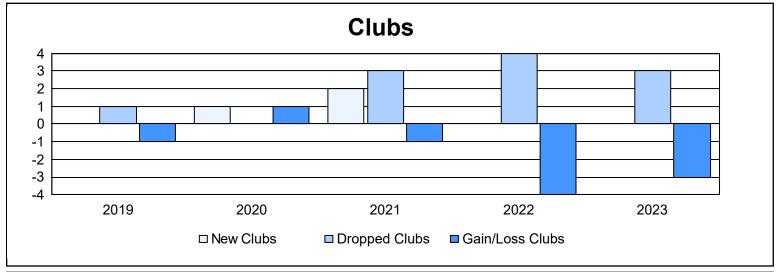

District 103SW As of June 2023 Cumulative

| Year      | New<br>Clubs | Dropped<br>Clubs | Gain/<br>Loss<br>Clubs | New<br>Members | Charter<br>Members | Reinstate<br>Members | Transfer<br>Members | Total<br>Member<br>Added | Total<br>Members<br>Dropped | Gain/<br>Loss<br>Members |
|-----------|--------------|------------------|------------------------|----------------|--------------------|----------------------|---------------------|--------------------------|-----------------------------|--------------------------|
| 2018-2019 | 0            | 1                | -1                     | 136            | 0                  | 11                   | 30                  | 177                      | 223                         | -46                      |
| 2019-2020 | 1            | 0                | 1                      | 98             | 20                 | 4                    | 19                  | 141                      | 202                         | -61                      |
| 2020-2021 | 2            | 3                | -1                     | 43             | 40                 | 8                    | 8                   | 99                       | 193                         | -94                      |
| 2021-2022 | 0            | 4                | -4                     | 132            | 2                  | 3                    | 40                  | 177                      | 204                         | -27                      |
| 2022-2023 | 0            | 3                | -3                     | 123            | 0                  | 4                    | 20                  | 147                      | 191                         | -44                      |
| Average   | 1            | 2                | -2                     | 106            | 12                 | 6                    | 23                  | 148                      | 203                         | -54                      |